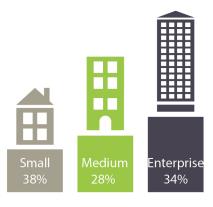

el of IT professionals, located in large markets throughout the United States. The panel contains IT and Business Decision Makers ranging from Managers to C-Suite Level Executives.

#### **HOW IS COMMUN-IT DIFFERENT?**

Unlike other IT panels, Commun-IT goes above and beyond the standard double opt-in.

Commun-IT phone verifies each of its members at their place of work to ensure that their opinions are a suitable fit for the panel.

Only after a panelist passes this phone verification are they allowed to take part in studies.

Commun-IT is more than just a panel; it's a community full of thought leaders, idea generators and insight drivers.

Commun-IT allows its members to log in and share information through community discussions, ensuring a higher level of engagement in survey offers.











C Suite 9% Manager 81%

Director 3%

Other 7%

# YOUR AUDIENCE AT YOUR FINGERTIPS

#### **VERIFICATION & SECURITY**

In order to ensure that our panelists are who they say they are, we put them through an extensive validation process including including calling them at their place of work to verify their job title and job status. Only phone verified respondents will receive survey invitations.

Digital fingerprinting reduces redundancy and confirms the geographic location of our panelists. Digital fingerprinting incorporates browser version, IP address and MAC address, creating a digital identity that goes far beyond enabling cookies.

#### PANELIST PROFILE VALIDATION

Panelist profiles are updated on a quarterly basis to ensure that the information captured is the most up to dat